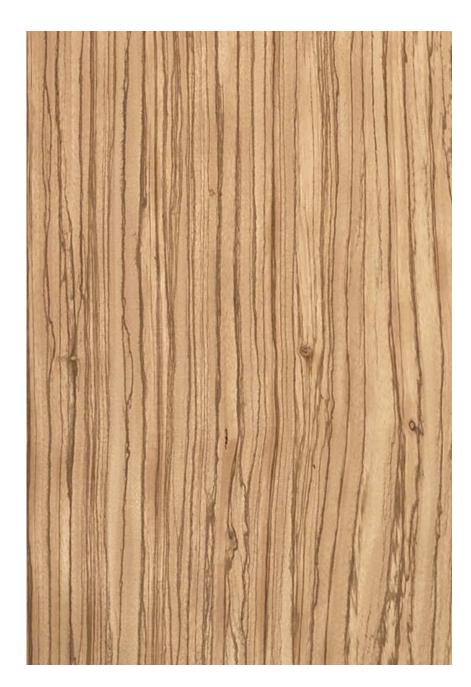

## ZEBRAWOOD

## QUARTERED ZEBRAWOOD

Microberlinia brazzavillensis

Species Cuts: flat cut, quartered

Other Names: Zebrano, Zingana

Country of Origin: Cameroon, Gabon,

Congo

Alternative Veneers: Olive Ash, Afrormosia, Reconstituted Zebrawood