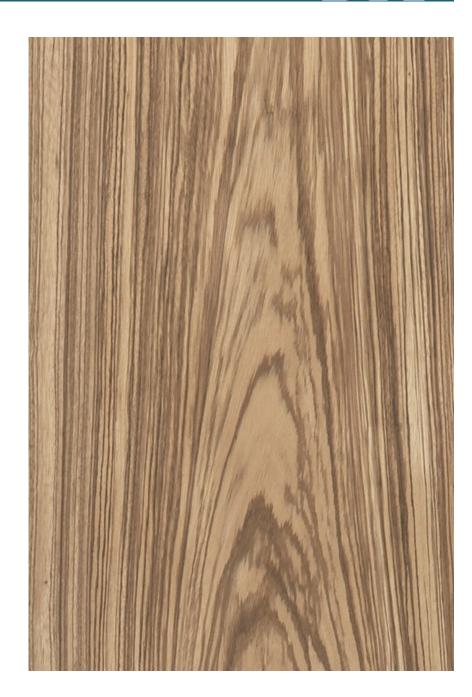

## ZEBRAWOOD

### FLAT CUT ZEBRAWOOD Microberlinia brazzavillensis

Species Cuts: flat cut, quartered

Other Names: Zebrano, Zingana

**Country of Origin:** Cameroon, Gabon, Congo

Alternative Veneers: Olive Ash, Afrormosia, Reconstituted Zebrawood