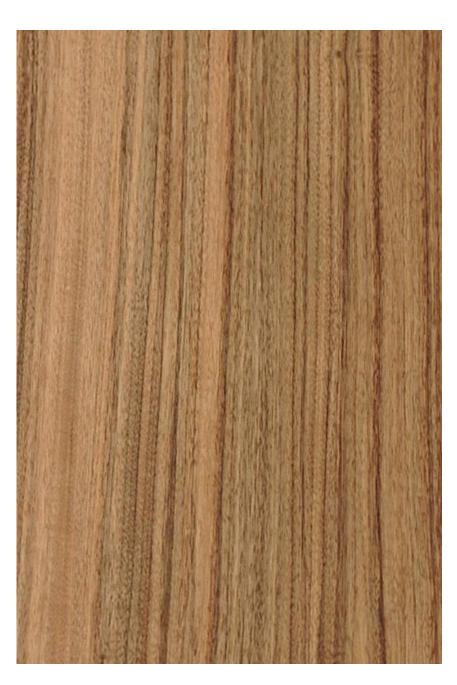

## QUARTERED PLAIN AUSTRALIAN WALNUT

Endiandra palmerstonii

Species Cuts: flat cut, quartered

Other Names: Australian Laurel, Oriental Wood, Oriental Walnut, Queensland Walnut

Country of Origin: Australian