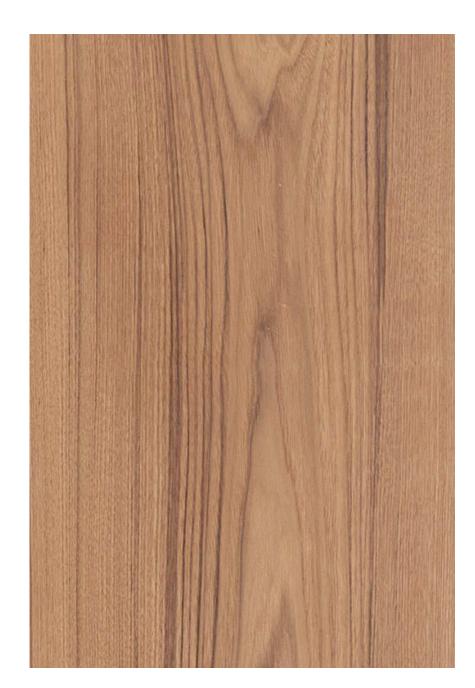

### FLAT CUT PLAIN TEAK Tectonis grandis

Species Cuts: flat cut, quartered

Other Names: Burma Teak, Genuine Teak, Rangoon Teak

Country of Origin: Myanmar (Burma), Thailand, Brazil

Alternative Veneers: Afrormosia. Sucupira, Mozambique, Paldao, **Reconstituted** Teak