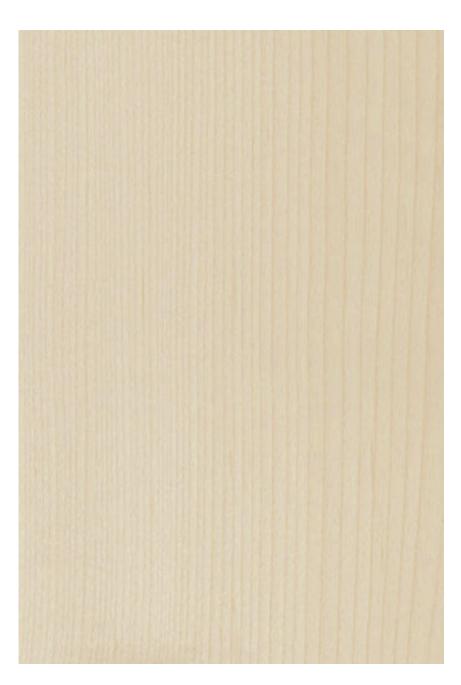

## QUARTERED PLAIN **SYCAMORE**

Acer pseudoplatanus

Species Cuts: flat cut, quartered, half round, rift cut

Other Names: English Harewood, Sycamore Plane, Plane, Great Maple, Sycamore

Country of Origin: Germany, France, Switzerland