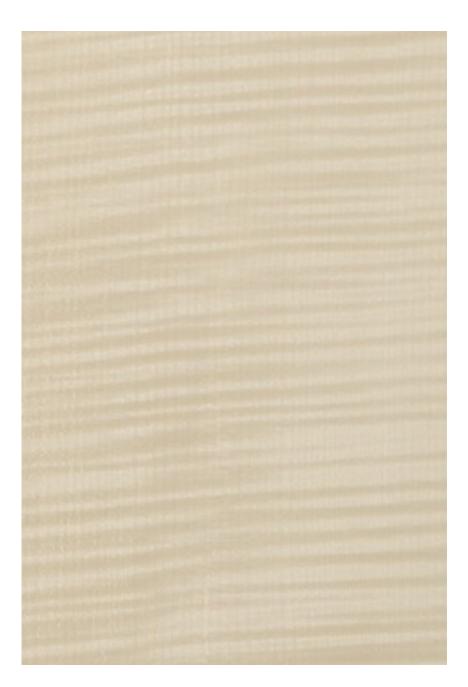

## QUARTERED FIGURED **SYCAMORE**

Acer pseudoplatanus

Species Cuts: flat cut, quartered, half round, rift cut

Other Names: English Harewood, Sycamore Plane, Plane, Great Maple, Sycamore

Country of Origin: Germany, France, Switzerland