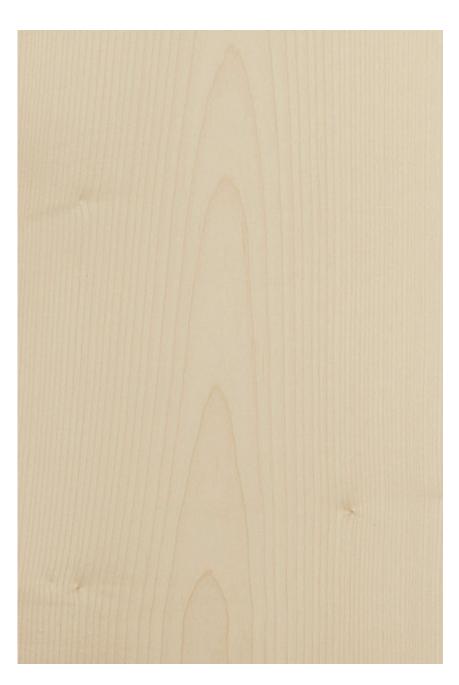

## **SYCAMORE**

## FLAT CUT PLAIN **SYCAMORE**

Acer pseudoplatanus

Species Cuts: flat cut, quartered, half round, rift cut

Other Names: English Harewood, Sycamore Plane, Plane, Great Maple, Sycamore

Country of Origin: Germany, France, Switzerland