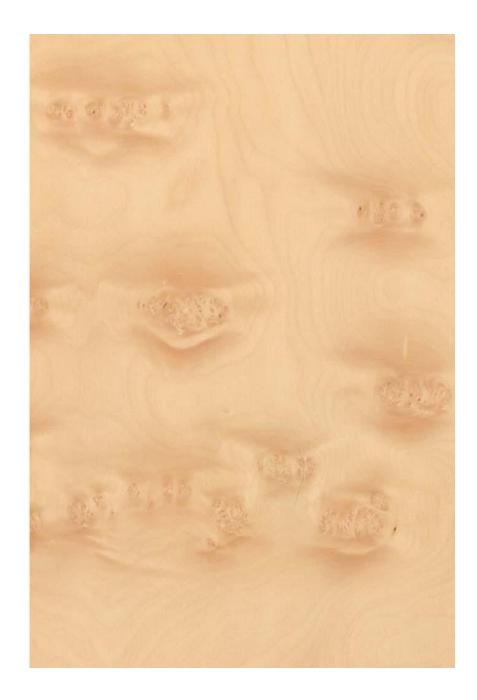

## **CLUSTER SYCAMORE** Acer pseudoplatanus

Species Cuts: flat cut, quartered, half

round, rift cut

Other Names: English Harewood, Sycamore Plane, Plane, Great Maple, Sycamore

Country of Origin: Germany, France, Switzerland

Alternative Veneers: Avodire. Prima Vera, Anegre, Maple, Ash