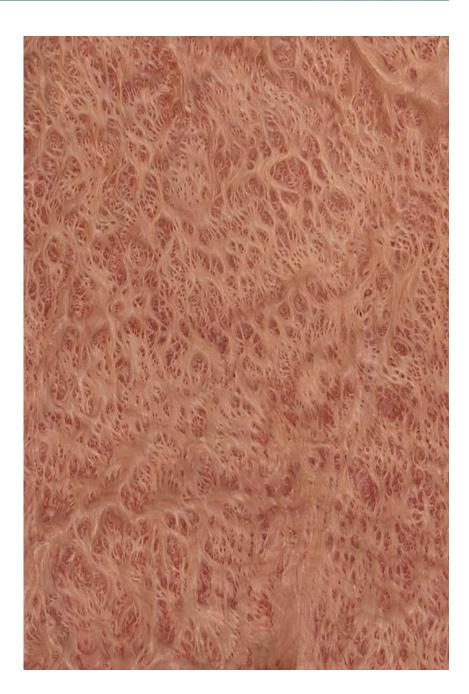

### REDWOOD BURL

#### Sequoia sempervirens

Species Cuts: rotary

**Other Names:** Sequoia, Big Tree, Coastal Redwood, Vavona Burl

Country of Origin: United States

Alternative Veneers: Other burls