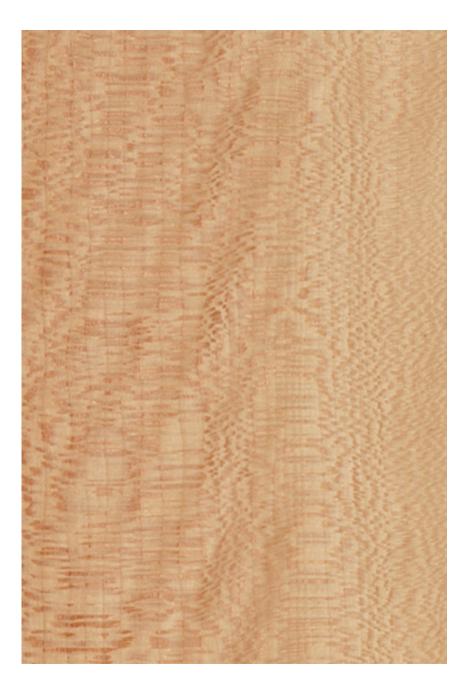

## QUARTERED PLANTREE

Platanus acerifolia

Species Cuts: quartered

Other Names: Sycamore Plane, English Plane, American Sycamore, Plane, London Plane, Harewood

Country of Origin: England, Germany, France, Russia