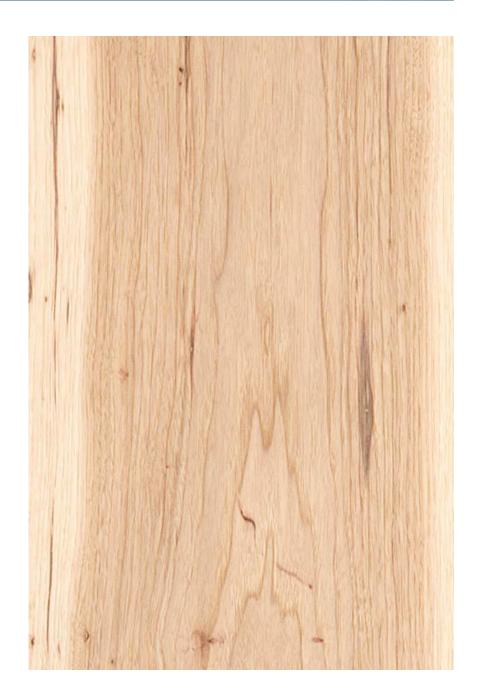

### PECKY PECAN Carya illinoinensis

Species Cuts: flat cut, quartered

Other Names: Pecky Pecan, Hickory

**Country of Origin:** Mexico, United States

Alternative Veneers: Hickory, Ash, Sen