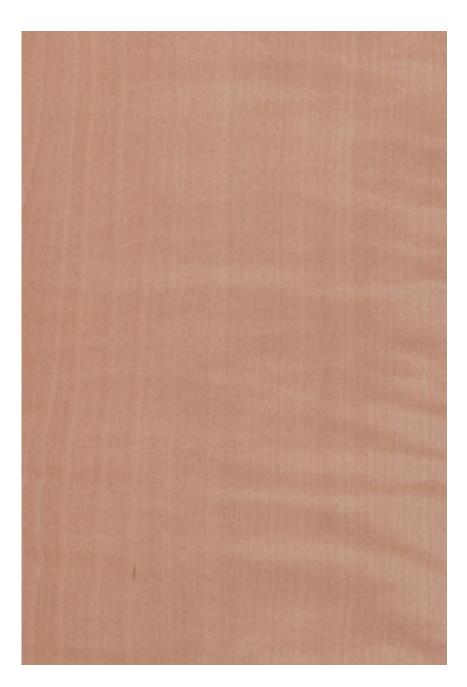

## PEARWOOD

## QUARTERED FIGURED PEARWOOD

Pyrus communis

Species Cuts: flat cut, half round, quartered

Other Names: Field Maple, European Pearwood, Swiss Pearwood, Serviceberry, Pear, Checker Tree

Country of Origin: Switzerland, France, Austria, Germany