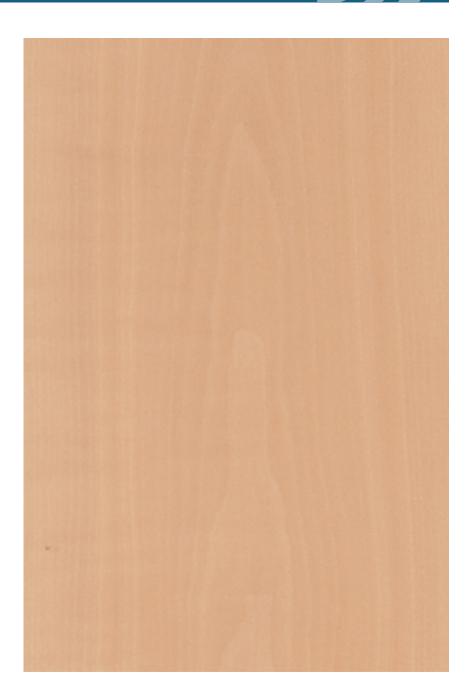

## PEARWOOD

### FLAT CUT PLAIN PEARWOOD Pyrus communis

**Species Cuts:** flat cut, half round, quartered

**Other Names:** Field Maple, European Pearwood, Swiss Pearwood, Serviceberry, Pear, Checker Tree

**Country of Origin:** Switzerland, France, Austria, Germany