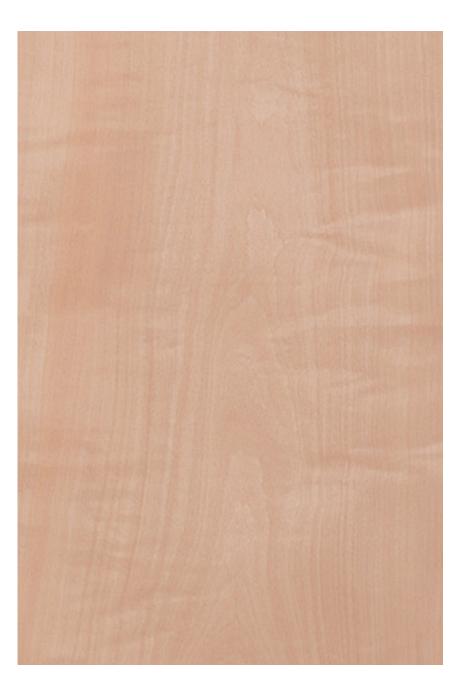

## PEARWOOD

## FLAT CUT FIGURED PEARWOOD

Pyrus communis

Species Cuts: flat cut, half round, quartered

Other Names: Field Maple, European Pearwood, Swiss Pearwood, Serviceberry, Pear, Checker Tree

Country of Origin: Switzerland, France, Austria, Germany