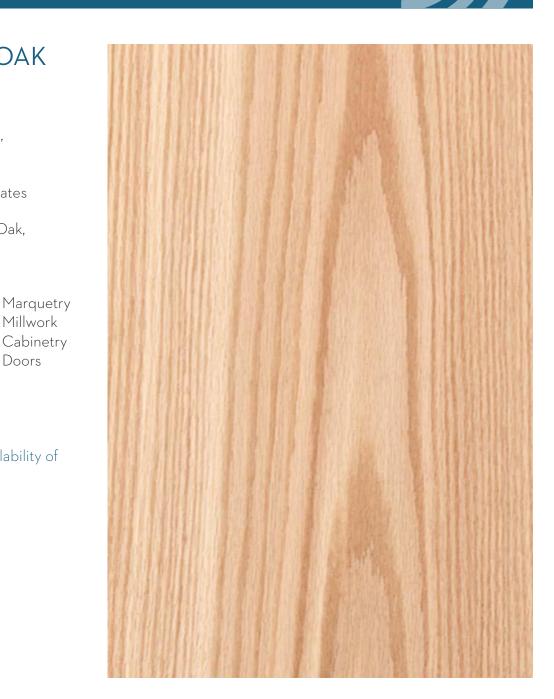

## RED OAK

## FLAT CUT RED OAK Quercus rubra

Species Cuts: flat cut, rift cut, quartered

Country of Origin: United States

Alternative Veneers: White Oak. Eucalyptus