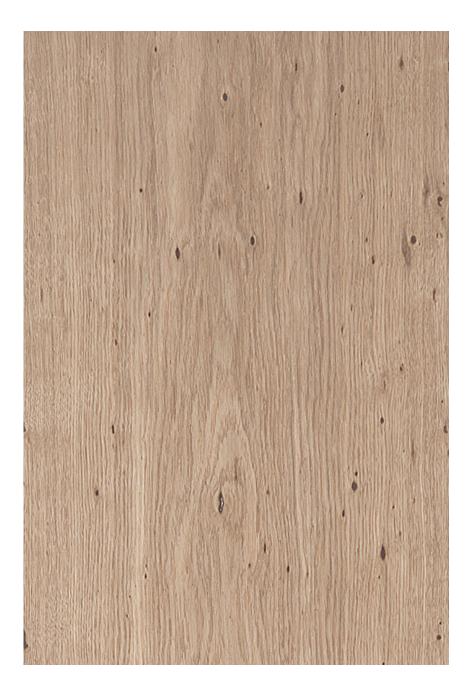

## **RUSTIC PIPPY EURO OAK**

Quercus spp

Species Cuts: flat cut, rift cut, quartered

Other Names: French Oak, Spessart Oak, English Oak, Red Beech, Silky Walnut

Country of Origin: France, Germany

Alternative Veneers: White Oak, Red Oak, Eucalyptus