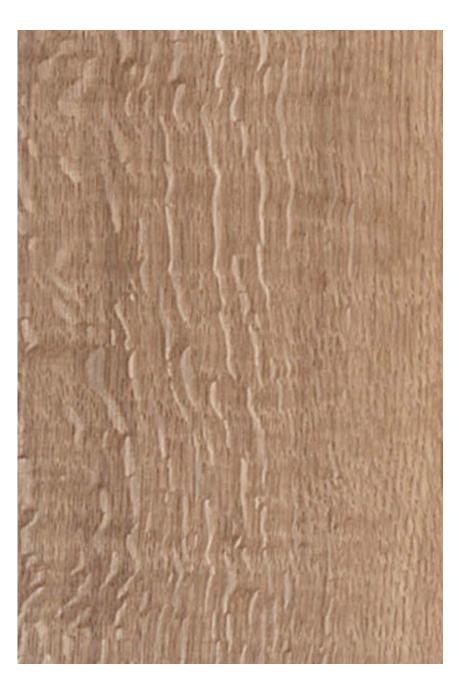

## COCO EURO OAK

## COCO FLAKY EURO

Quercus spp

Species Cuts: flat cut, quartered

Country of Origin: Germany