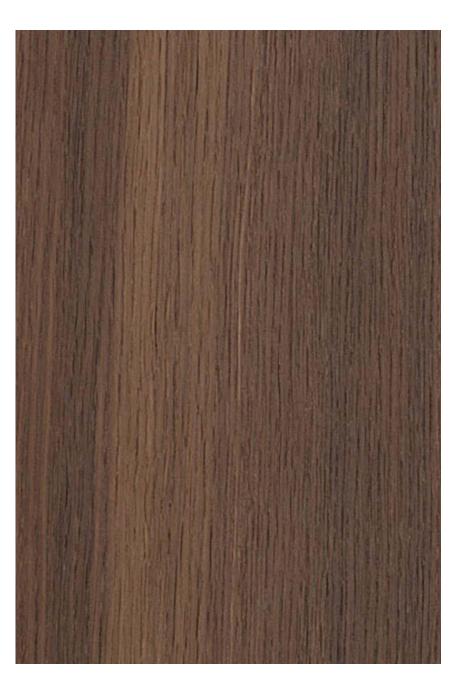

## COCO COFFEE EURO OAK

Quercus spp

Species Cuts: flat cut, quartered

Country of Origin: Germany