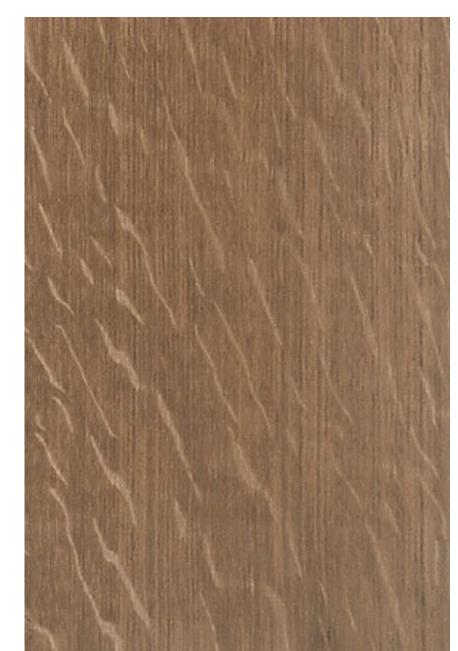

### QUARTERED ENGLISH **BROWN OAK** Quercus robur

Species Cuts: flat cut, quartered

**Other Names:** Pollard Oak

Country of Origin: England, France

Alternative Veneers: White Oak