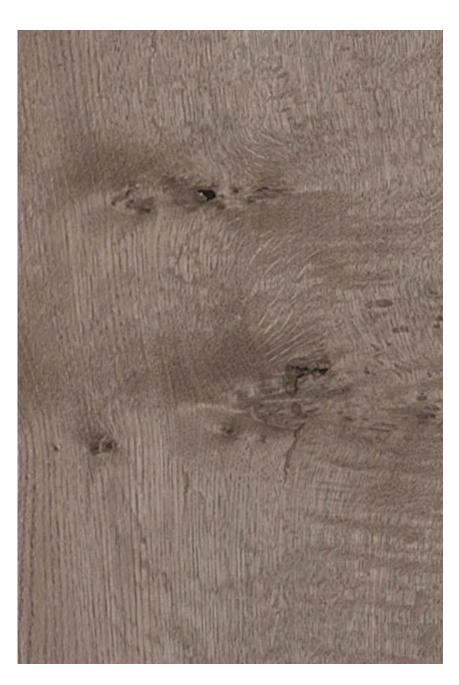

## COCO GREY ICE KNOTTY EURO OAK

Quercus spp

Species Cuts: flat cut, quartered

Country of Origin: Germany