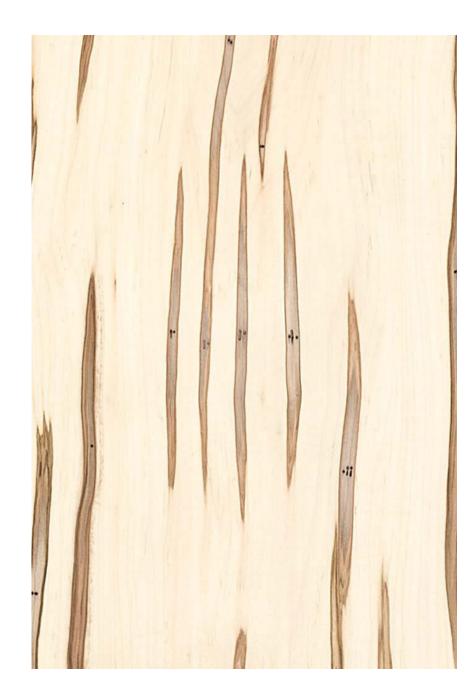

## WORMY MAPLE Acer sccharum

Species Cuts: flat cut, quartered, half round, rift cut, rotary

Other Names: Birdseye maple, Curly Maple, Fiddleback Maple, Northern Maple, Rock Maple, Sugar Maple, Black Maple

Country of Origin: United States

Alternative Veneers: other burls

#### General Applications:

- Acoustic panels •
- Architectural panels
- Store fixtures

.

- Systems furniture
- Musical instruments •

\*Please contact your Dooge representative for FSC® availability of this species.