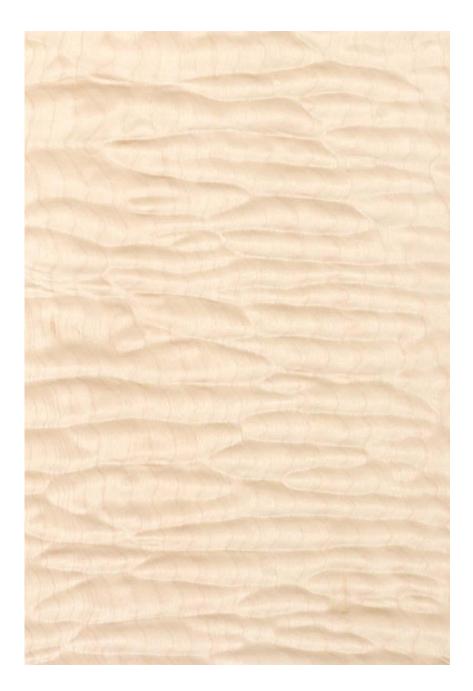

## QUILTED MAPLE

### Acer sccharum

**Species Cuts:** flat cut, quartered, half round, rift cut, rotary

Other Names: Birdseye maple, Curly Maple, Fiddleback Maple, Northern Maple, Rock Maple, Sugar Maple, Black Maple

Country of Origin: United States