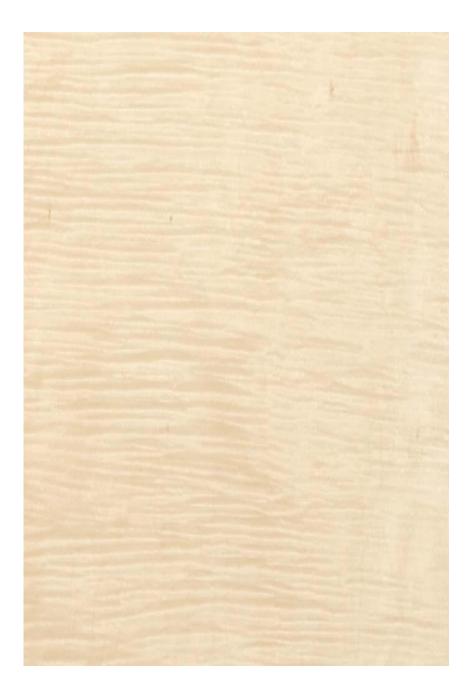

## **CURLY MAPLE**

## Acer sccharum

Species Cuts: flat cut, quartered, half round, rift cut, rotary

Other Names: Birdseye maple, Curly Maple, Fiddleback Maple, Northern Maple, Rock Maple, Sugar Maple, Black Maple

Country of Origin: United States