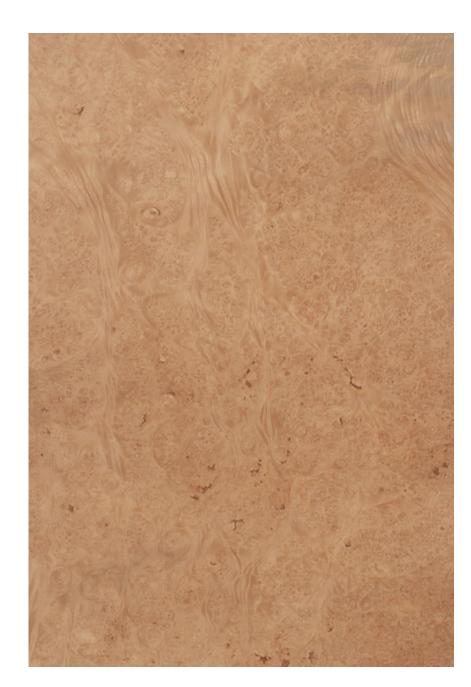

## MAPLE BURL Acer sccharum

#### Species Cuts: rotary

Other Names: Birdseye maple, Curly Maple, Fiddleback Maple, Northern Maple, Rock Maple, Sugar Maple, Black Maple

Country of Origin: United States

Alternative Veneers: other burls