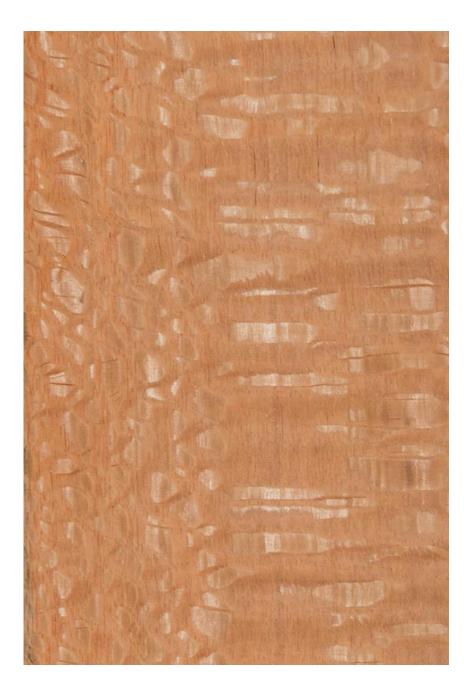

## LACEWOOD

## QUARTERED LACEWOOD (FLAKEY)

\*Flake ranges from small to heavy Cardwellia sublimis

Species Cuts: quartered

Other Names: Silky Oak, Louro Faia, Plane, Planetree, European Lacewood

Country of Origin: Australia, Brazil