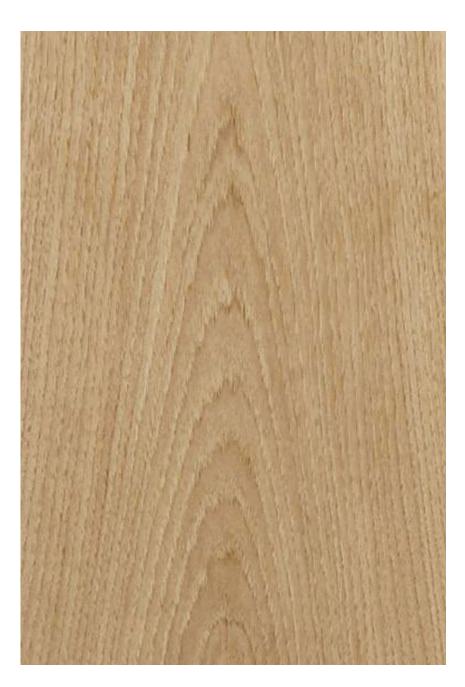

## **HICKORY**

## FLAT CUT PLAIN **HICKORY**

Carya glabra

Species Cuts: flat cut, quartered

Other Names: Pecan

Country of Origin: United States

Alternative Veneers: Pecan, Sen, Ash,

Chestnut, Elm