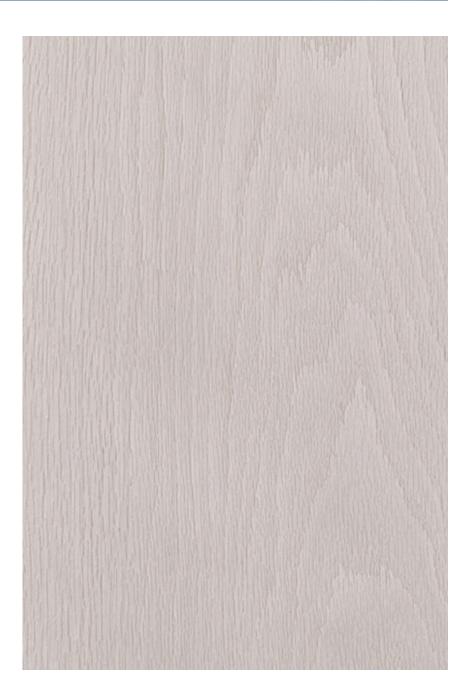

### FLAT CUT GLACIER GREY EURO OAK Quercus spp

Species Cuts: flat cut

**Other Names:** French Oak, Spessart Oak, English Oak, Red Beech, Silky Walnut

Country of Origin: France, Germany

Alternative Veneers: White Oak, Red Oak, Eucalyptus