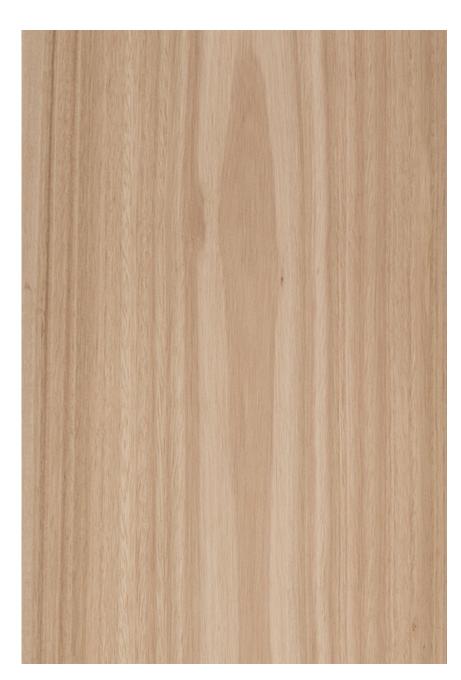

## FLAT CUT PLAIN EUCALYPTUS

Eucalyptus globulus

Species Cuts: flat cut, quartered

Other Names: Pompas Oak, Lyptus, Tasmanian Oak, Chilean Oak

Country of Origin: Australian, New Zealand, Spain, Portugal

Alternative Veneers: Anegre, Ash