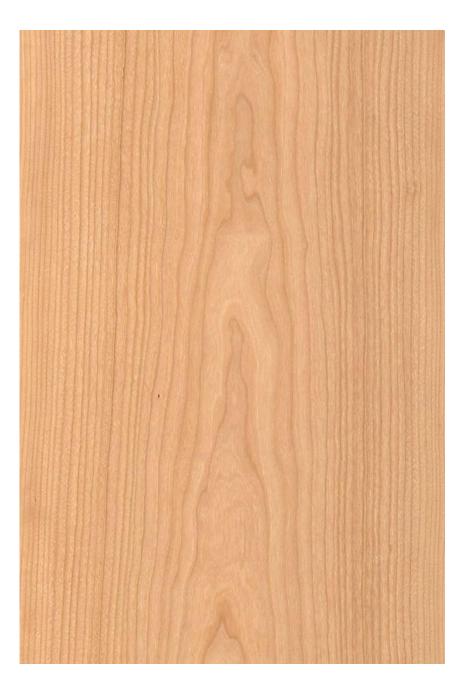

## FLAT CUT PLAIN **CHERRY**

Prunus serotina

Species Cuts: flat cut, rift cut, quartered

Other Names: Black Cherry

Country of Origin: United States

Alternative Veneers: Pearwood. Anegre, White Birch, Maple, Makore