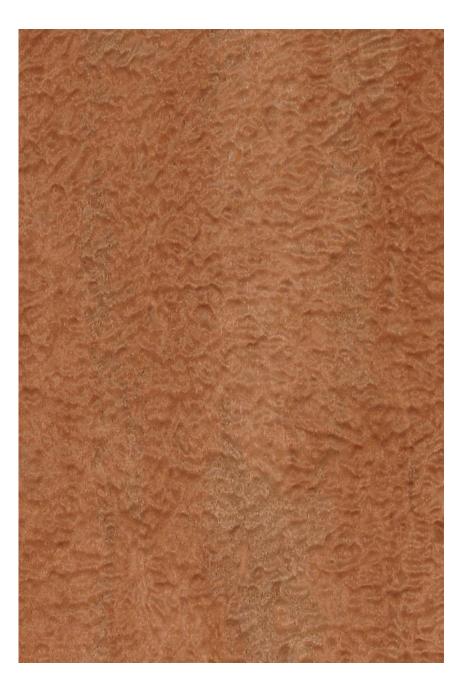

## POMMELE BOSSE

Guarea cedrata, Guarea thompsonii

Species Cuts: rotary cut

Other Names: African Cedar, Cedar

Mahogany

Country of Origin: Nigeria, Ivory

Coast, Ghana, Liberia

Alternative Veneers: Makore, African Mahogany, South American Mahogany

## General Applications:

- Architectural panels Doors
- Conference tables Millwork
- Store fixtures
  Cabinetry

\*Please contact your Dooge representative for FSC® availability of this species.