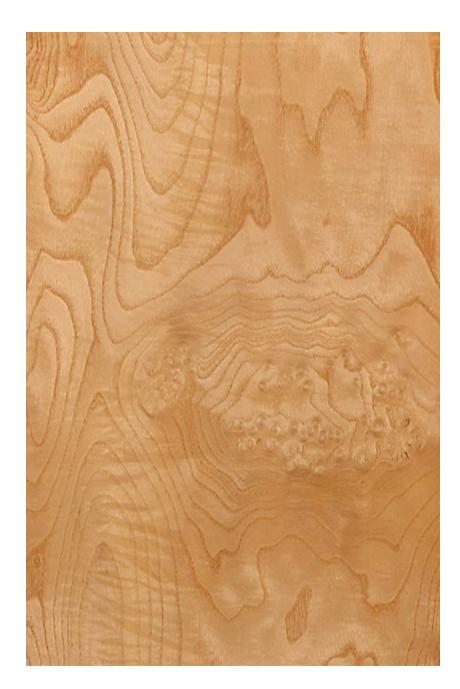

## WHITE ASH BURL

Fraxinus americana, Fraxinus excelsior

Species Cuts: rotary cut

Other Names: European Ash, English Ash, French Ash, Belgian Ash, White Ash

**Country of Origin:** United States, France, Belgium, Germany