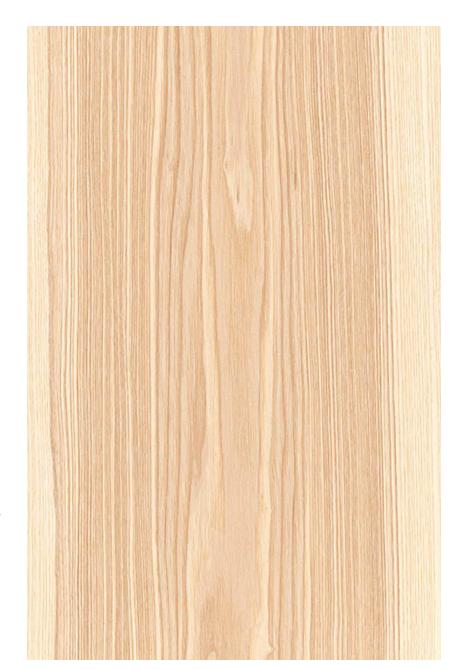

## **OLIVE ASH**

### FLAT CUT PLAIN **OLIVE ASH** Fraxinus excelsior

Species Cuts: flat cut, quartered, rift cut

Other Names: European Ash, English Ash, French Ash, Belgian Ash

Country of Origin: France, Belgium, Germany