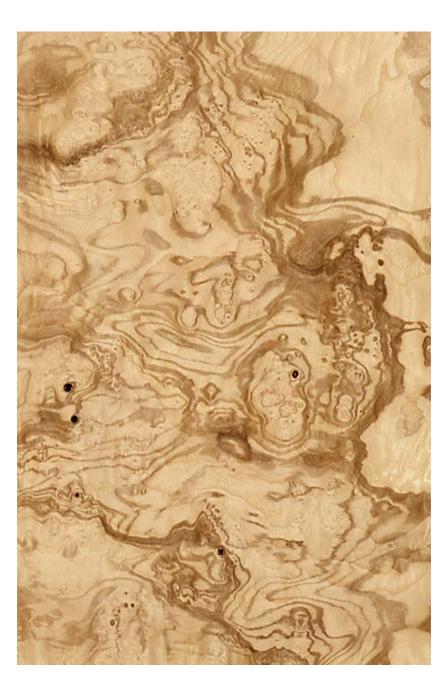

## **OLIVE ASH BURL**

Fraxinus excelsior

Species Cuts: rotary cut

Other Names: European Ash, English Ash, French Ash, Belgian Ash

Country of Origin: France, Belgium, Germany

Alternative Veneers: Other burls