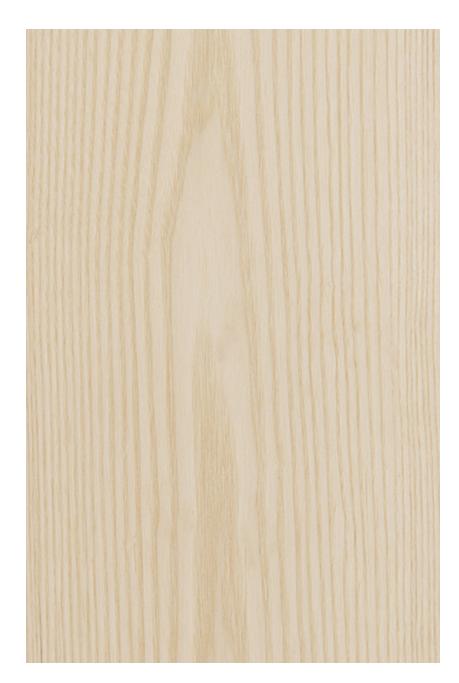

## **ASH**

## FLAT CUT PLAIN ASH

Fraxinus americana, Fraxinus excelsior

**Species Cuts:** flat cut, quartered, rift cut

Other Names: European Ash, English Ash, French Ash, Belgian Ash, White Ash

Country of Origin: United States, France, Belgium, Germany

Alternative Veneers: Anegre, Sen, Sycamore, Olive Ash

## General Applications:

- Acoustic panels
  - Doors
- Architectural panels
- Ceilings
- Conference tables
- Cabinetry
- Residential furniture
  - Millwork
- Systems furniture
- Store fixtures

\*Please contact your Dooge representative for FSC® availability of this species.