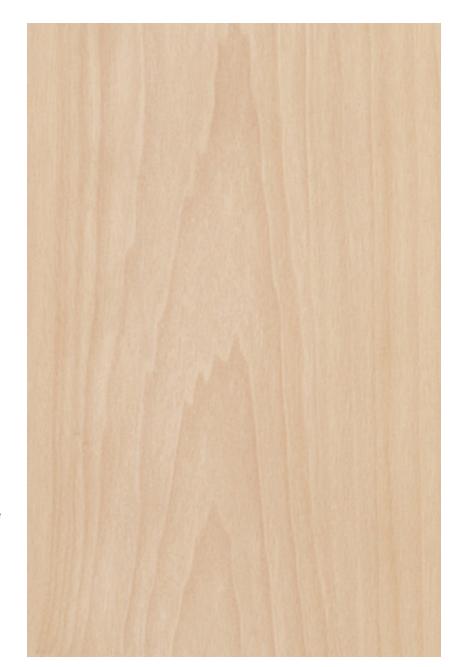

## ANEGRE

### FLAT CUT PLAIN **ANEGRE** Anningeria robusta

Species Cuts: flat cut, quartered

Other Names: Aningeria, Aningeria, Anigre, Osan Landosan, Mukali, Kali, Kukangu, Muna, Tanganika

Country of Origin: Ivory Coast, Cameroon, Ghana, Congo